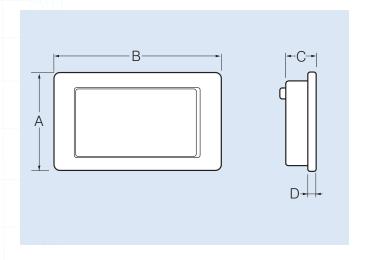

## **DIMENSIONS**

| Model      | Dimensions, mm |     |    |   |                                                                         |
|------------|----------------|-----|----|---|-------------------------------------------------------------------------|
| Number     | Α              | В   | С  | D | Kit includes                                                            |
| DCV-CU-GUI | 88             | 152 | 33 | 9 | Controller, Surface<br>Mount Case, Flush<br>Mount Case, Power<br>Supply |