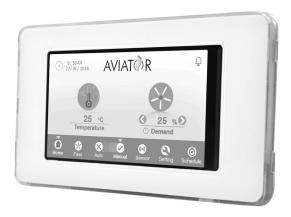

## **AVIATOR 4.3" GRAPHIC USER INTERFACE**

## **DESCRIPTION**

The 4.3" touchscreen has been designed as an intuitive and easy-to-use Graphic User Interface (GUI) for the Aviator MAX and MINI controllers. The GUI can be mounted up to 500m from the MAX or MINI controller, either on a mechanical service panel or on a wall in the control room.

## **Features**

- One 4.3" GUI can monitor one aviator controller
- Main screen summarises the system status and includes highest pollutant sensor monitoring
- · Zone screens for each demand control area
- Individual screens for every fan and sensor that is connected
- Service setting and controller remote access screens
- Mechanical Services Auto/On/Off touch screen control